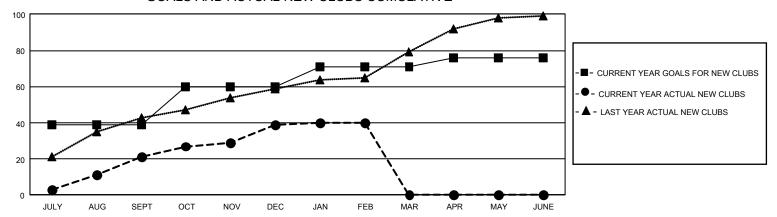

## GOALS AND ACTUAL NEW CLUBS CUMULATIVE

## GMT Constitutional Area 6, Group C

REPORT DOES NOT INCLUDE CLUBS IN UNDISTRICTED AREAS.

| Clubs                      |               |           |               |  |  |  |
|----------------------------|---------------|-----------|---------------|--|--|--|
| RESULTS FOR 2022-2023      |               |           |               |  |  |  |
| QUARTER                    | NEW CLUB GOAL | NEW CLUBS | DROPPED CLUBS |  |  |  |
| JULY/AUG/SEPT              | 117           | 21        | 1             |  |  |  |
| OCT/NOV/DEC<br>JAN/FEB/MAR | 63<br>33      | 18<br>1   | 12<br>1       |  |  |  |
| APR/MAY/JUNE               | 15            | 0         | 0             |  |  |  |