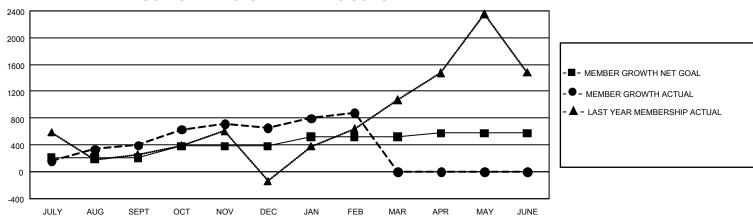

## GOALS AND ACTUAL MEMBERS CUMULATIVE

| DROPPED CLUBS: 14 |       | 310 CLUBS OF 741 ADDED 1<br>OR MORE NEW MEMBERS | GENDER DISTRIBUTION                 |                 |
|-------------------|-------|-------------------------------------------------|-------------------------------------|-----------------|
|                   |       |                                                 | MALE                                | 15,689 (76.77%) |
|                   |       |                                                 | FEMALE                              | 4,747 (23.23%)  |
| DROPPED MEMBERS   |       |                                                 | NON BINARY                          | 0 (0.00%)       |
| DECEASED          | 11    |                                                 | PREFER NOT TO ANSWER                | 1 (0.00%)       |
| CLUB CANCELLED    | 258   |                                                 | TOTAL FAMILY UNIT MEMBERS           | 11.109          |
| OTHER             | 1,002 | CLICK HERE FOR                                  |                                     | ,               |
| TOTAL             | 1,271 | CUMULATIVE MEMBERSHIP  DATA                     | FAMILY MEMBERS PAYING HALF DUES 7,8 |                 |

| Members               |                           |                         |                                                    |  |  |  |  |  |
|-----------------------|---------------------------|-------------------------|----------------------------------------------------|--|--|--|--|--|
| RESULTS FOR 2022-2023 |                           |                         |                                                    |  |  |  |  |  |
| QUARTER               | MEMBER GROWTH NET<br>GOAL | MEMBER GROWTH<br>ACTUAL | DROPPED MEMBERS<br>ACTUAL (including<br>transfers) |  |  |  |  |  |
| JULY/AUG/SE           | EPT 209                   | 1,043                   | 555                                                |  |  |  |  |  |
| OCT/NOV/DE            | C 173                     | 859                     | 561                                                |  |  |  |  |  |
| JAN/FEB/MAF           | R 139                     | 411                     | 155                                                |  |  |  |  |  |
| APR/MAY/JUI           | NE 53                     | 0                       | 0                                                  |  |  |  |  |  |